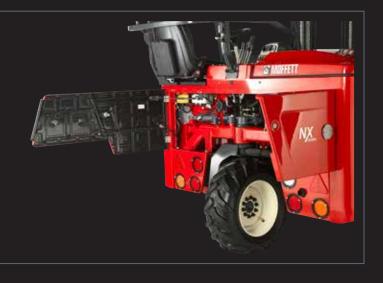

Experience the enhanced performance of the new-generation MOFFETT M5 NX. Packed with improvements – on the inside as well as the outside – get ready to do more, experience more and achieve more than ever.

- Upgraded performance
- Easier maintenance
- Enhanced styling
- Improved safety and comfort
- Wide range of options and accessories

The MOFFETT M5 NX is the specialist for medium to heavy-duty tasks, with a seriously efficient power-to-weight ratio. Lifting up to 2,500 kg, the M5 NX easily masters both rough terrain and the most confined areas – transferring loads quickly and safely throughout busy yards, warehouse facilities or traffic.

## Light, but far from lightweight

Europe's most trusted truck mounted forklift now has even more versatile performance. With the most efficient power-to-weight ratio in the industry.