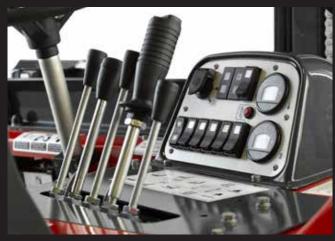

#### Mast

High Visibility mast for precise load positioning with numerous options to suit your application

**Operator Station**Increased room for operator

Redesigned chassis
Optimised weight distribution