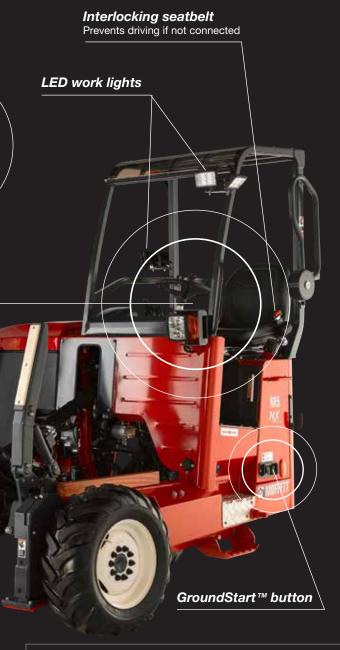

### SafetyPlus™

### Because safety comes first

With the bonnet redesigned for better visibility, LED lights/beacon and Interlocking seat belt, you gain enhanced safety for the operator.

#### GroundStart™

#### Enhancing safety

With GroundStart as standard, dismounting the M5 NX is now even easier for the operator no matter the location.