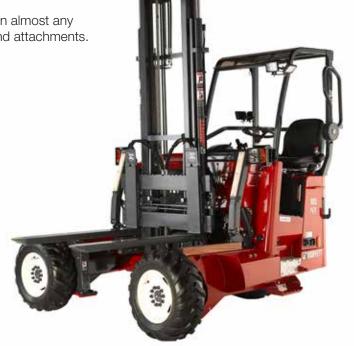

## Light, but far from lightweight

Europe's most trusted truck mounted forklift now has even more versatile performance. With the most efficient power-to-weight ratio in the industry.

#### Mast

High Visibility mast for precise load positioning with numerous options to suit your application

**Operator Station**Increased room for operator

Redesigned chassis
Optimised weight distribution

#### **Options**

The M5 NX is lightweight and compact enough to be carried on almost any truck or trailer, and is available with a wide range of options and attachments.

- Remote Gound Mount
- Multi-directional / 4-way system
- Different lift heights
- Various tyre options
- Choice of forks
- Load backrest and many more