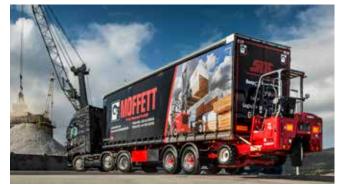

# INTRODUCING MOFFETT M5 NX MORE THAN JUST TOP PERFORMANCE

Experience the enhanced performance of the new-generation MOFFETT M5 NX. Packed with improvements – on the inside as well as the outside – get ready to do more, experience more and achieve more than ever.

- Upgraded performance
- Easier maintenance
- Enhanced styling
- Improved safety and comfort
- Wide range of options and accessories

The MOFFETT M5 NX is the specialist for medium to heavy-duty tasks, with a seriously efficient power-to-weight ratio. Lifting up to 2,500 kg, the M5 NX easily masters both rough terrain and the most confined areas – transferring loads quickly and safely throughout busy yards, warehouse facilities or traffic.