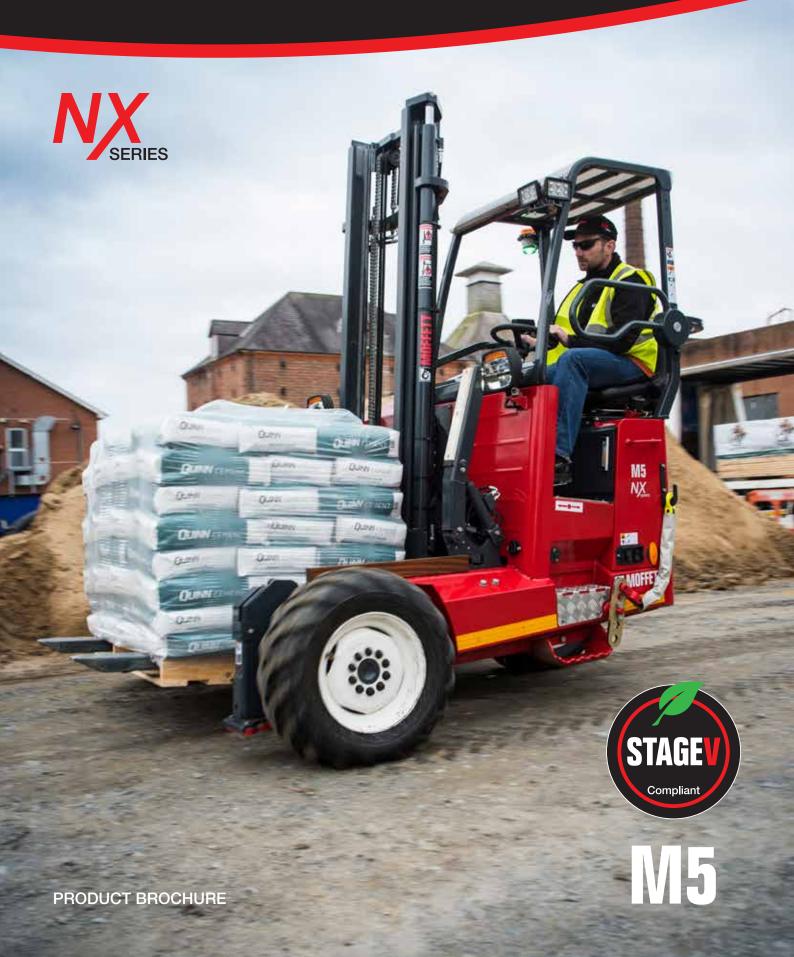

Experience the enhanced performance of the new-generation MOFFETT M5 NX. Packed with improvements – on the inside as well as the outside – get ready to do more, experience more and achieve more than ever.

- Upgraded performance
- Easier maintenance
- Enhanced styling
- Improved safety and comfort
- Wide range of options and accessories

The MOFFETT M5 NX is the specialist for medium to heavy-duty tasks, with a seriously efficient power-to-weight ratio. Lifting up to 2,500 kg, the M5 NX easily masters both rough terrain and the most confined areas – transferring loads quickly and safely throughout busy yards, warehouse facilities or traffic.