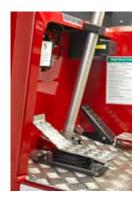

#### GroundStart™

#### Enhancing safety

With GroundStart as standard, dismounting the M5 NX is now even easier for the operator no matter the location.