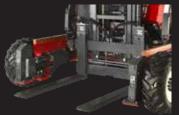

#### True one-side unloading

With our Lift Assist system and the extra reach, you can work with one-side unloading – no matter how confined the workspace. Simply put, you gain more efficiency in tight situations.