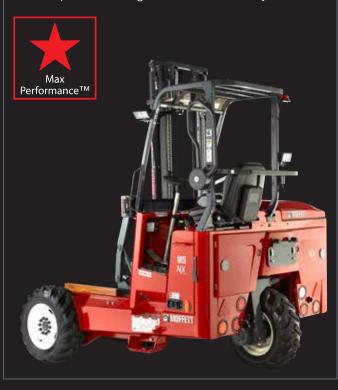

#### MaxPerformance™

## Light, but far from lightweight

Europe's most trusted truck mounted forklift now has even more versatile performance. With the most efficient power-to-weight ratio in the industry.

#### Mast

High Visibility mast for precise load positioning with numerous options to suit your application

**Operator Station**Increased room for operator

Redesigned chassis
Optimised weight distribution