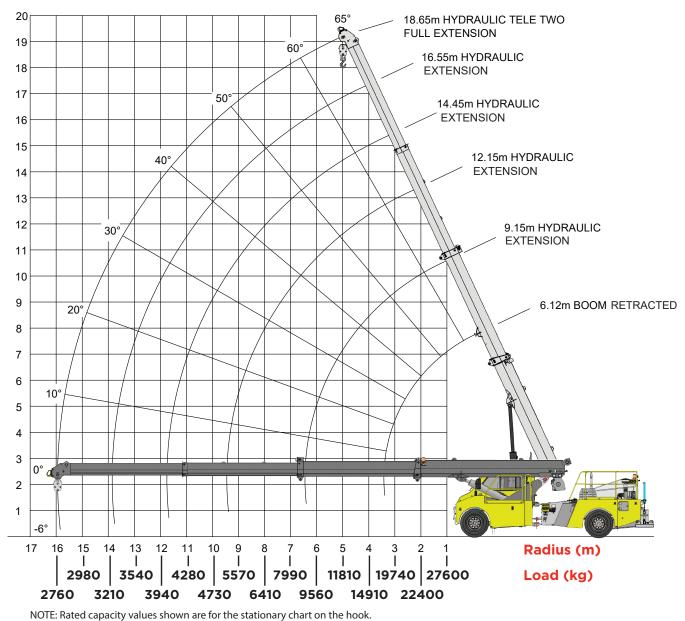

## WORKING RANGE With 2.3t Counterweight and 1.1t Superlift Counterweight on Rear

FAST AND EASY SET UP

The fastest Superlift Counterweight setup in its class.

- **1.** Using the TIDD PC28-2, remove the 1.1t Superlift Counterweight from the delivery vehicle and place on level ground.
- **2.** Using the TIDD PC28-2, lift the 2.3t Counterweight from the front of the crane and lower onto the top surface of the Superlift Counterweight and pin into position.
- **3.** Turn the TIDD PC28-2 crane around and reverse up to the coupled Counterweights.
- **4.** Connect lifting chains, lift joined counterweights and pin to the back of the TIDD PC28-2.